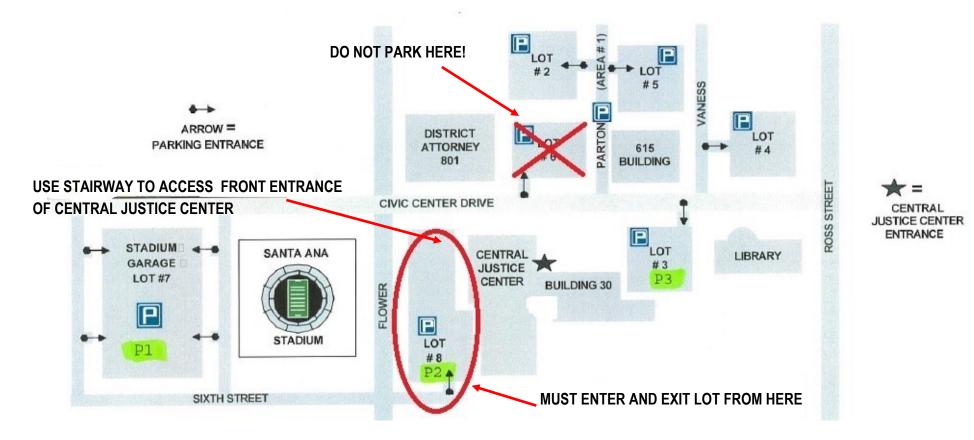

**Central Justice Center Parking Guide** 

Lot #8 (circled above) will charge a flat rate of \$5 for Mock Trial participants (includes spectators).

- The special rate is only valid for the parking lot adjacent to the Central Justice Center. If participants park at another lot they will need to pay the normal parking rate.
- Participants will need to indicate to the attendant that they are here for Mock Trial in order to get the special rate.
- The attendant will collect the flat fee upon entrance <u>WITH CASH ONLY</u>. The attendant will provide a special ticket that will allow participants to exit without any additional cost.
- Participants should NOT park in Lot #6 (crossed out above).